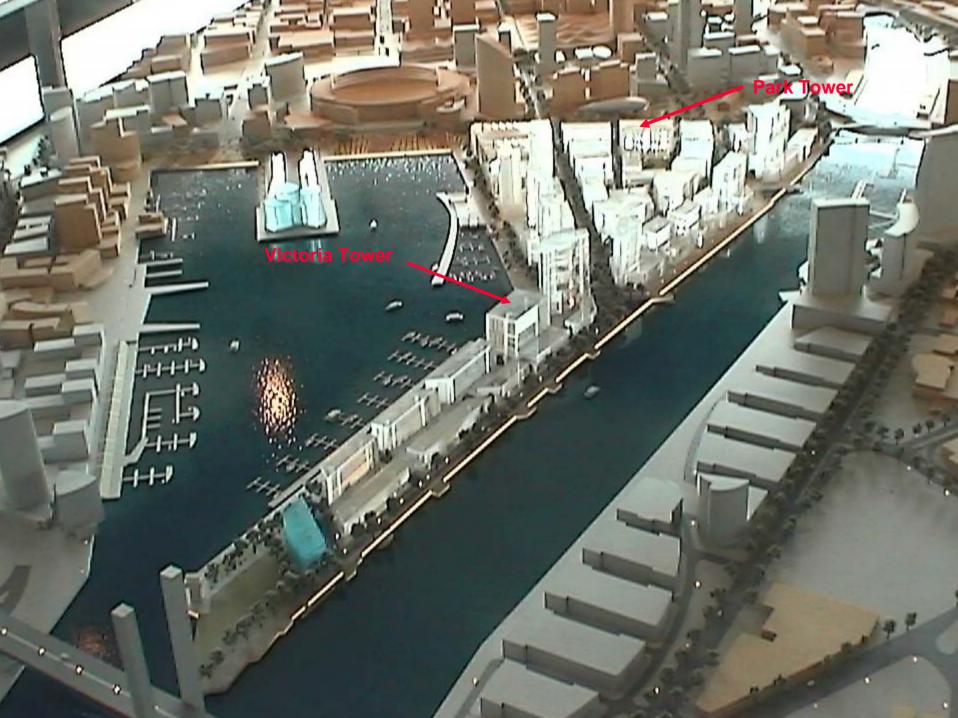

e 1997
- Construction started on Docklands stadium 1997 (Now known as Telstra Dome)
- Yarra Edge started in 1999
  - **3 Apartment blocks completed**
- Water gate & Village Docklands started in 2001
  - due for completion 2005
- Docklands Studio started in 2001 due for completion 2004



- Victoria Harbour started in 2002
  - due for completion 2007



#### **Architectural Scope - Plenty**















## Victoria Harbour

Started 2002 with National Bank Head Office just shown which is nearing completion

**Total Project due for completion in 2014** 

**Total Site Land area is 35 Hectares** 

**Broken down into:** 

- 16 Open space
- **10** Residential
- 4 Retail
- 5 Commercial &
- 200 Berth Marina





# **Current Projects being marketed**

### **Park Tower**

# **Victoria Tower**









# To the south of Yarra River to the CBD is the worlds largest apartment building

Started in 2001 it will be 88 stories Due for completion in 2007











Other developments around and within the CBD Include re-use of older buildings Often with a change of purpose like this one



Changed from Government Office to Apartments & Hotel