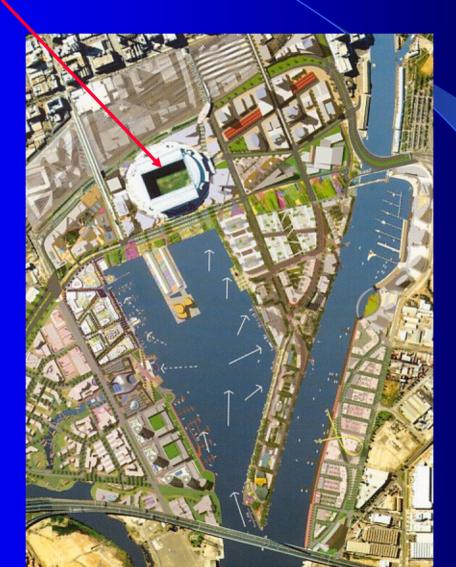

## Victoria Harbour

Started 2002 with National Bank Head Office just shown which is nearing completion

**Total Project due for completion in 2014** 

**Total Site Land area is 35 Hectares** 

**Broken down into:** 

- 16 Open space
- **10** Residential
- 4 Retail
- 5 Commercial &
- 200 Berth Marina