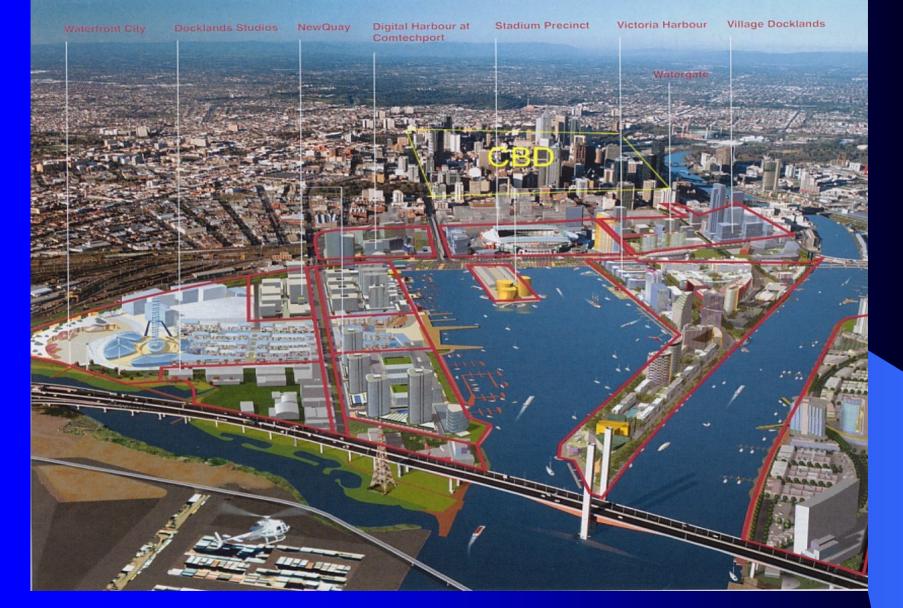

#### The land released bordered on the edge of the Melbourne CBD

**Total Cost estimated of \$8 Billion AUD or \$6B US** 

Initially funded at 10 private to 1 Government

**Currently at 34 private to 1 Government** 

# The first project was the sporting facility which was completed in 1999

With such a big project it is not due for completion until 2015 The last three areas Water Front City **New Quay Digital Harbour at Comtechport** Not due to start until 2010 Those started or completed are as follows

# TIME FRAME

- First stage of land release 1997
- Construction started on Docklands stadium 1997 (Now known as Telstra Dome)
- Yarra Edge started in 1999
  - **3 Apartment blocks completed**
- Water gate & Village Docklands started in 2001
  - due for completion 2005
- Docklands Studio started in 2001 due for completion 2004

- Victoria Harbour started in 2002
  - due for completion 2007