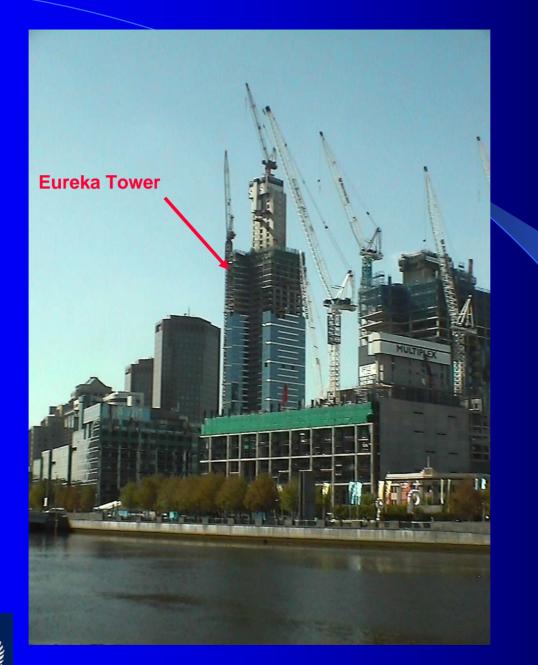

# To the south of Yarra River to the CBD is the worlds largest apartment building

Started in 2001 it will be 88 stories Due for completion in 2007

Other developments around and within the CBD Include re-use of older buildings Often with a change of purpose like this one