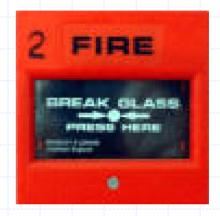

## **Fire Fighting**

- Access
- Fire Fighting
- Alarms
- Sprinklers
- Lifts
- Regulatory Reform