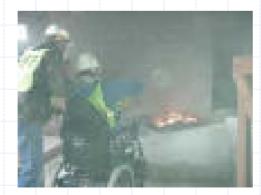

#### **Fire Safety**

- Passive v's active measures
- Fire Resistance
- Integrity
- Sustainability
- Certification

#### **Fire Safety**

- Surfaces
- Fire Spread
- Propagation
- Toxic Fumes
- Burning droplets